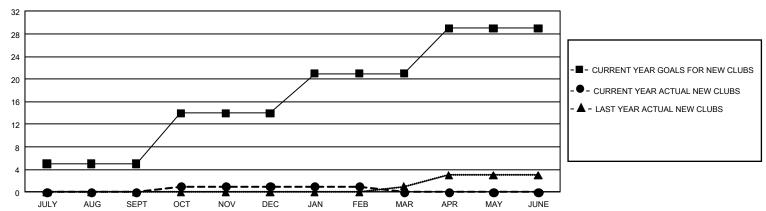

| 3             | JULY/AUG/SEPT         | 1,407                  | 795                     | 821                                                |  |
| OCT/NOV/DEC           | 27            | 1         | 8             | OCT/NOV/DEC           | 1,656                  | 725                     | 972                                                |  |
| JAN/FEB/MAR           | 21            | 0         | 3             | JAN/FEB/MAR           | 1,527                  | 567                     | 696                                                |  |
| APR/MAY/JUNE          | 24            | 0         | 0             | APR/MAY/JUNE          | 1,557                  | 0                       | 0                                                  |  |

## GOALS AND ACTUAL NEW CLUBS CUMULATIVE



## GOALS AND ACTUAL MEMBERS CUMULATIVE



|                  |   | ·                                |                                 |             |   |
|------------------|---|----------------------------------|---------------------------------|-------------|---|
| DROPPED CLUBS: 0 |   | 0 CLUBS OF 0 ADDED 1 OR MORE NEW | GENDER DISTRIBUTION             |             |   |
|                  |   | MEMBERS                          | MALE                            | 0 (100.00%) |   |
|                  |   |                                  | FEMALE                          | 0 (100.00%) |   |
| DROPPED MEMBERS  |   |                                  |                                 |             |   |
| DECEASED         | 0 | CLICK HERE FOR CUMULATIVE        | TOTAL FAMILY UNIT MEMBER