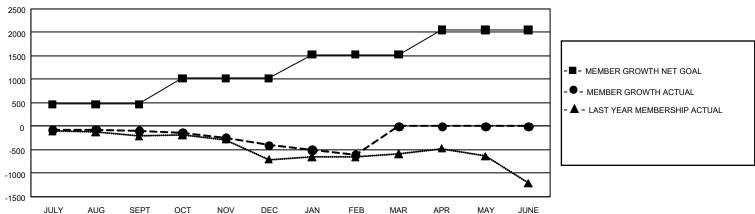

## GOALS AND ACTUAL MEMBERS CUMULATIVE

|                  |   | ·                                |                                 |             |   |
|------------------|---|----------------------------------|---------------------------------|-------------|---|
| DROPPED CLUBS: 0 |   | 0 CLUBS OF 0 ADDED 1 OR MORE NEW | GENDER DISTRIBUTION             |             |   |
|                  |   | MEMBERS                          | MALE                            | 0 (100.00%) |   |
|                  |   |                                  | FEMALE                          | 0 (100.00%) |   |
| DROPPED MEMBERS  |   |                                  |                                 |             |   |
| DECEASED         | 0 | CLICK HERE FOR CUMULATIVE        | TOTAL FAMILY UNIT MEMBERS       |             | 0 |
| CLUB CANCELLED   | 0 | MEMBERSHIP DATA                  | FAMILY MEMBERS PAYING HALF DUES |             |   |
| OTHER            | 0 |                                  |                                 |             | 0 |
| TOTAL            | 0 |                                  |                                 |             |   |